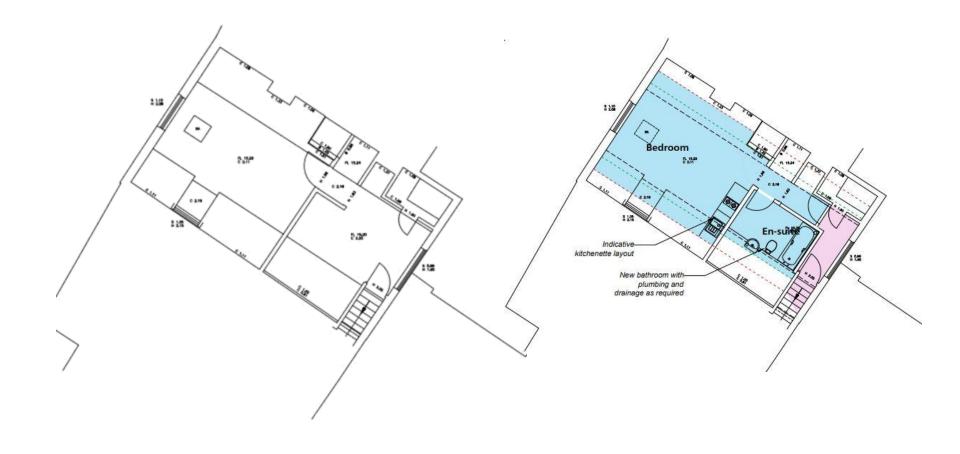

# 23/02895/FUL 59 Colebrook Street, Winchester, Hampshire, SO23 9LH

Conversion to HMO and additiona of bike storage



### **Site Location Plan**



# **Existing & Proposed Site Plan**



## **Aerial Photo**



# **Front Elevation Existing & Proposed**



## **Street View looking south from Colebrook Street**



# **Street View looking north from Colebrook Street**



# **Rear Elevation Existing & Proposed**



# **Side Elevation Existing & Proposed**



## **Ground Floor Existing and Proposed**



Access Robint

## **First Floor Existing and Proposed**



# **Second Floor Existing and Proposed**



# End of Presentation Application Recommendation: Permit