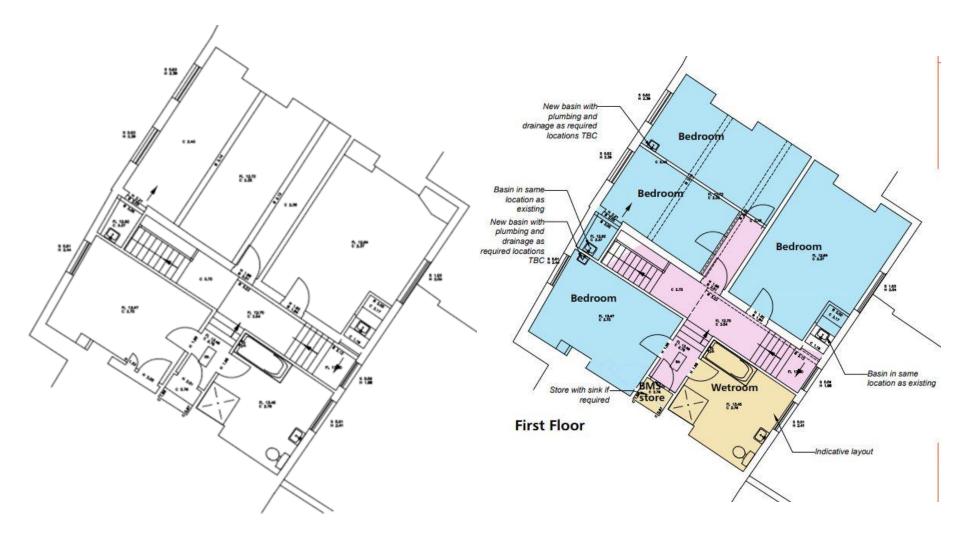

# 23/02895/FUL 59 Colebrook Street, Winchester, Hampshire, SO23 9LH

Conversion to HMO and additiona of bike storage



### **Site Location Plan**



# **Existing & Proposed Site Plan**



## **Aerial Photo**



# **Front Elevation Existing & Proposed**



## **Street View looking south from Colebrook Street**



# **Street View looking north from Colebrook Street**



# **Rear Elevation Existing & Proposed**



# **Side Elevation Existing & Proposed**



## **Ground Floor Existing and Proposed**



Access Robint

## **First Floor Existing and Proposed**



# **Second Floor Existing and Proposed**



# End of Presentation Application Recommendation: Permit