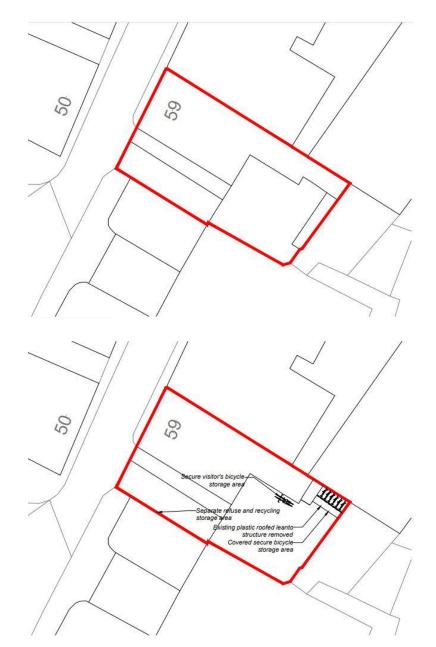

# 23/02895/FUL 59 Colebrook Street, Winchester, Hampshire, SO23 9LH

Conversion to HMO and additiona of bike storage



### **Site Location Plan**



# **Existing & Proposed Site Plan**



## **Aerial Photo**



# **Front Elevation Existing & Proposed**



## **Street View looking south from Colebrook Street**



# **Street View looking north from Colebrook Street**



# **Rear Elevation Existing & Proposed**



# **Side Elevation Existing & Proposed**



## **Ground Floor Existing and Proposed**



Access Robint

## **First Floor Existing and Proposed**



# **Second Floor Existing and Proposed**



# End of Presentation Application Recommendation: Permit