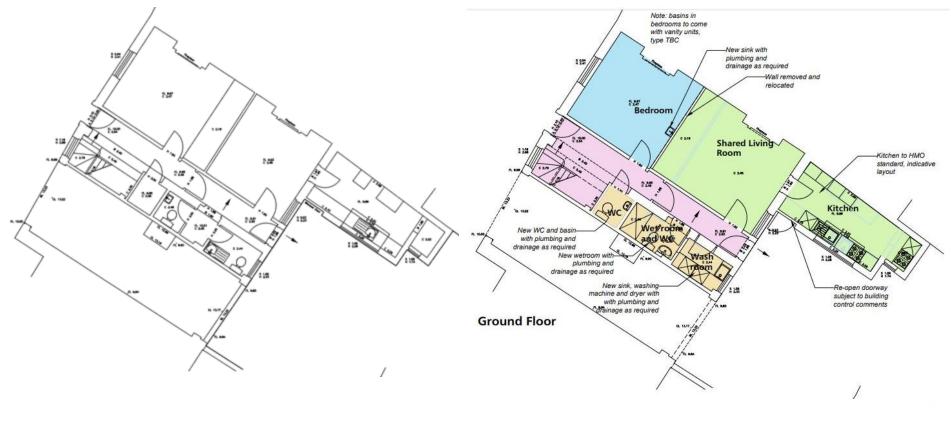

# 23/02895/FUL 59 Colebrook Street, Winchester, Hampshire, SO23 9LH

Conversion to HMO and additiona of bike storage



### **Site Location Plan**



# **Existing & Proposed Site Plan**



## **Aerial Photo**



# **Front Elevation Existing & Proposed**



## **Street View looking south from Colebrook Street**



# **Street View looking north from Colebrook Street**



# **Rear Elevation Existing & Proposed**



# **Side Elevation Existing & Proposed**



## **Ground Floor Existing and Proposed**



Access Robint

## **First Floor Existing and Proposed**



# **Second Floor Existing and Proposed**



# End of Presentation Application Recommendation: Permit