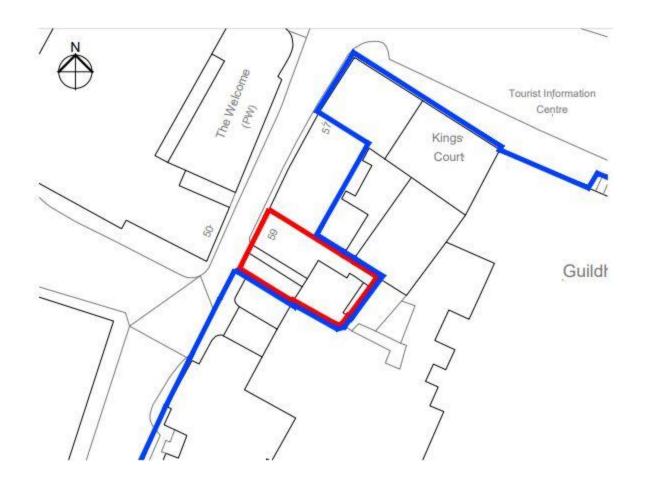

# 23/02895/FUL 59 Colebrook Street, Winchester, Hampshire, SO23 9LH

Conversion to HMO and additiona of bike storage



### **Site Location Plan**



# **Existing & Proposed Site Plan**



## **Aerial Photo**



# **Front Elevation Existing & Proposed**



## **Street View looking south from Colebrook Street**



# **Street View looking north from Colebrook Street**



# **Rear Elevation Existing & Proposed**



# **Side Elevation Existing & Proposed**



## **Ground Floor Existing and Proposed**



Access Robint

## **First Floor Existing and Proposed**



# **Second Floor Existing and Proposed**



# End of Presentation Application Recommendation: Permit