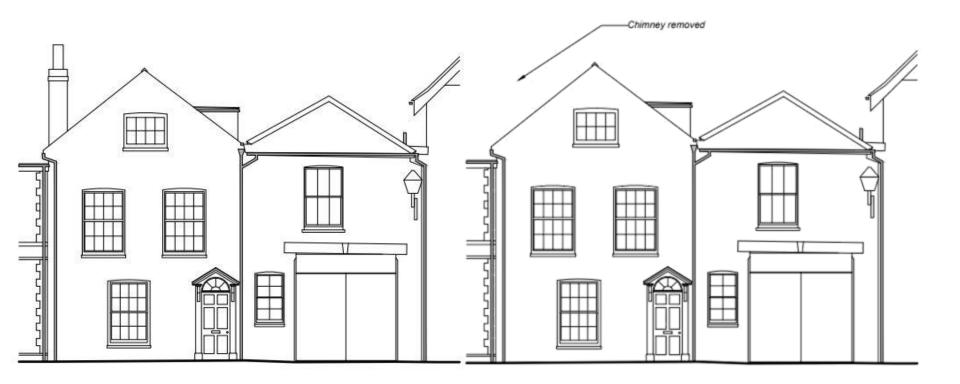

# 23/02895/FUL 59 Colebrook Street, Winchester, Hampshire, SO23 9LH

Conversion to HMO and additiona of bike storage



### **Site Location Plan**



# **Existing & Proposed Site Plan**



## **Aerial Photo**



# **Front Elevation Existing & Proposed**



## **Street View looking south from Colebrook Street**



# **Street View looking north from Colebrook Street**



# **Rear Elevation Existing & Proposed**



# **Side Elevation Existing & Proposed**



## **Ground Floor Existing and Proposed**



Access Robint

## **First Floor Existing and Proposed**



# **Second Floor Existing and Proposed**



# End of Presentation Application Recommendation: Permit